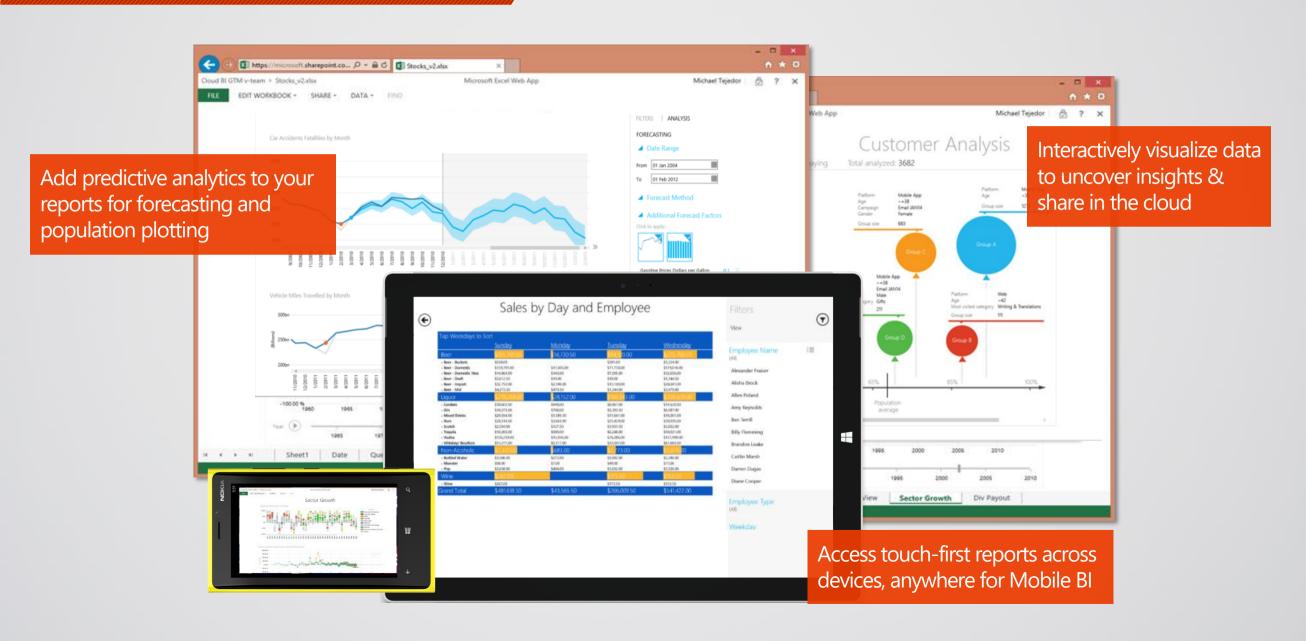

more control in administering our environment - while delivering benefits like a single sign-on experience to employees."

Muttia Alkhayyat -Chief Information Officer, UrbaCon Learn More

Security, Compliance & Privacy

"WITH office 365, Microsoft could meet all of our security requirements in addition to our needs for regulatory and legal compliance." **Charles Wardrip** -Vice President of Information Technology and Infrastructure Services, Kindred Healthcare <u>Learn More</u>

All possible with **Office 365 -** online, on-premises, or hybrid.



# Great experiences across devices and platform

On-the-go document review, creation, and collaboration



#### OneDrive for Business



### **Integrated Social Networking**



#### Groups



### BI for everyone



### Visualization & Mobility