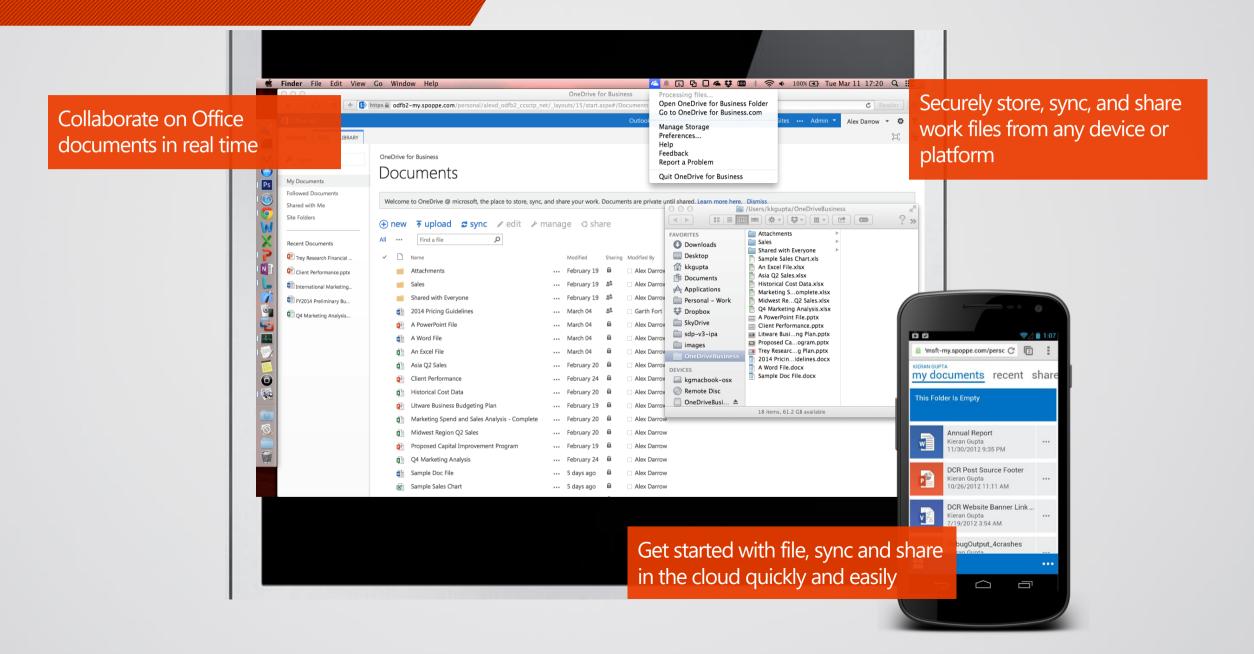

Lojas Renner Learn More

Low/No Switching Costs

"Microsoft Office 365 works with Active Directory, so we have more control in administering our environment - while delivering benefits like a single sign-on experience to employees."

Muttia Alkhayyat -Chief Information Officer, UrbaCon Learn More

Security, Compliance & Privacy

"WITH office 365, Microsoft could meet all of our security requirements in addition to our needs for regulatory and legal compliance." **Charles Wardrip** -Vice President of Information Technology and Infrastructure Services, Kindred Healthcare <u>Learn More</u>

All possible with **Office 365 -** online, on-premises, or hybrid.



# Great experiences across devices and platform

On-the-go document review, creation, and collaboration



#### OneDrive for Business



### **Integrated Social Networking**



#### Groups



### BI for everyone



### Visualization & Mobility