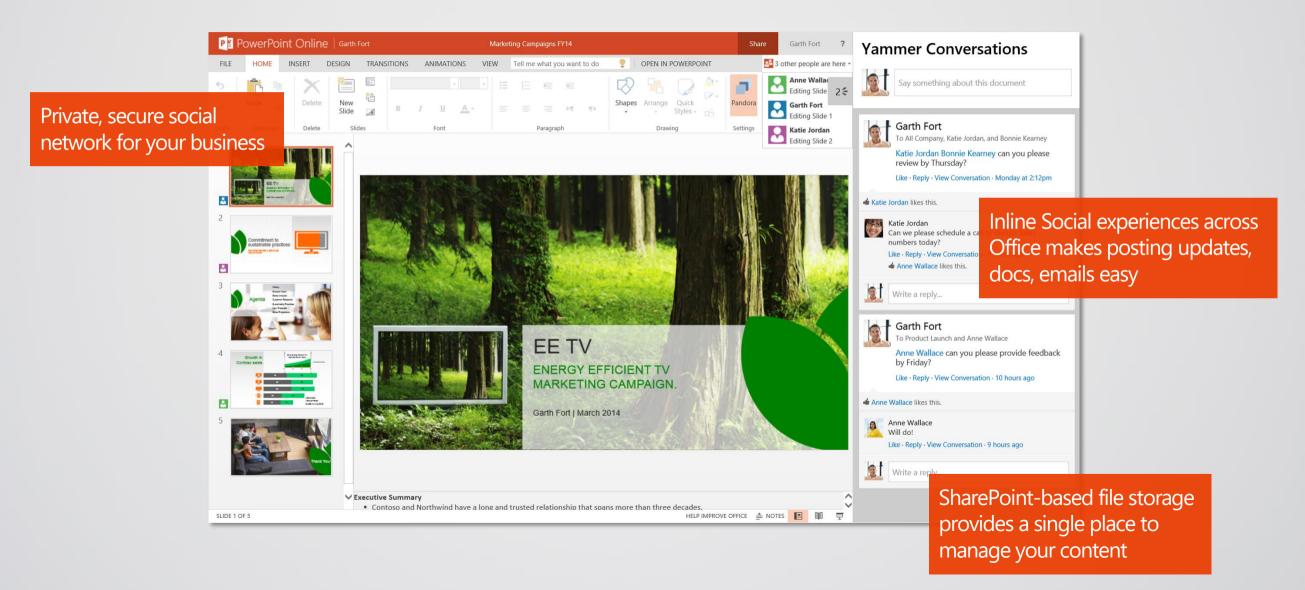

g Costs

"Microsoft Office 365 works with Active Directory, so we have more control in administering our environment - while delivering benefits like a single sign-on experience to employees."

Muttia Alkhayyat -Chief Information Officer, UrbaCon Learn More

Security, Compliance & Privacy

"WITH office 365, Microsoft could meet all of our security requirements in addition to our needs for regulatory and legal compliance." **Charles Wardrip** -Vice President of Information Technology and Infrastructure Services, Kindred Healthcare <u>Learn More</u>

All possible with **Office 365 -** online, on-premises, or hybrid.



# Great experiences across devices and platform

On-the-go document review, creation, and collaboration



#### OneDrive for Business



### **Integrated Social Networking**



#### Groups



### BI for everyone



### Visualization & Mobility