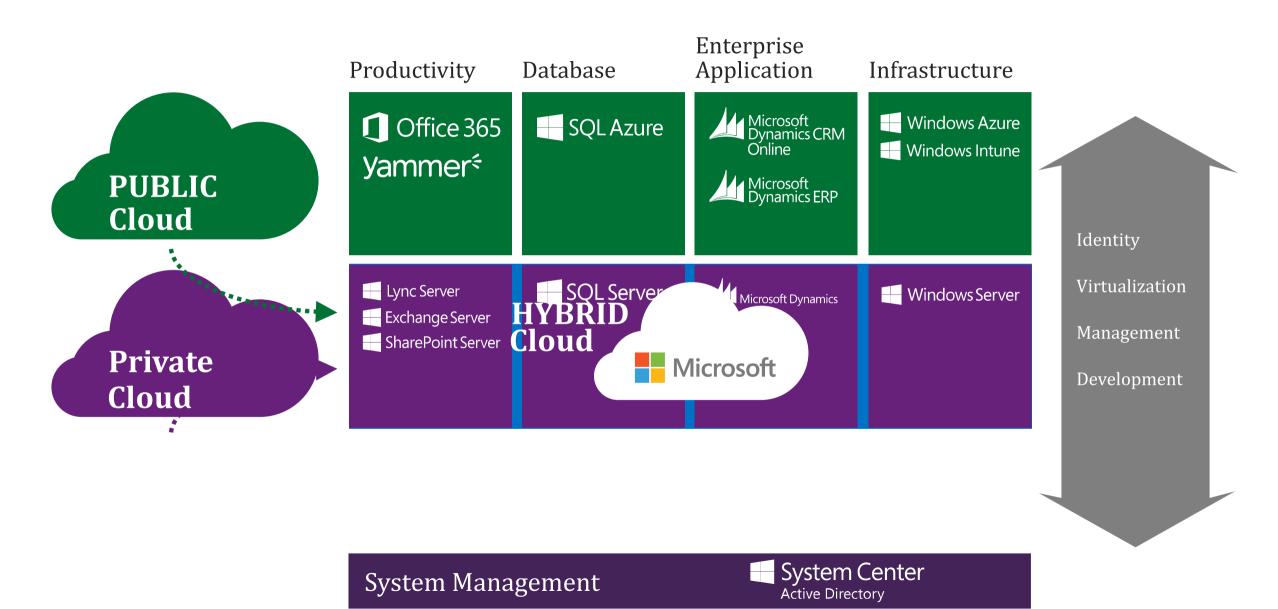

## MICROSOFT REINVENT PRODUCTIVITY IN THE NEW WORLD

Nguyen Van Giap











We will help anyone make the most of any moment









Mobile

Social

Intelligent

Natural



Learn to work the way we do



Empower social productivity



Anticipate and prioritize



Learn to work the way we do



Learn to work the way we do





### MICROSOFT CLOUD SOLUTIONS FOR BUSINESS





### **USER SUBSCRIPTION LICENSE (USL) BASICS**



Per user (not per device)

Subscription model

Lower cost of entry

Predictable budgeting

Up-to-date software

### What's Office 365

| MAIL + CALENDAR                                | SHARING + COLLABORATION                  | ENTERPRISE SOCIAL                      | UNIVERSAL COMMUNICATION               | MICROSOFT OFFICE               |  |
|------------------------------------------------|------------------------------------------|----------------------------------------|---------------------------------------|--------------------------------|--|
| Exchange<br>Office                             | OneDrive For<br>Business                 | Yammer                                 | Skype for<br>Business                 | Office<br>365