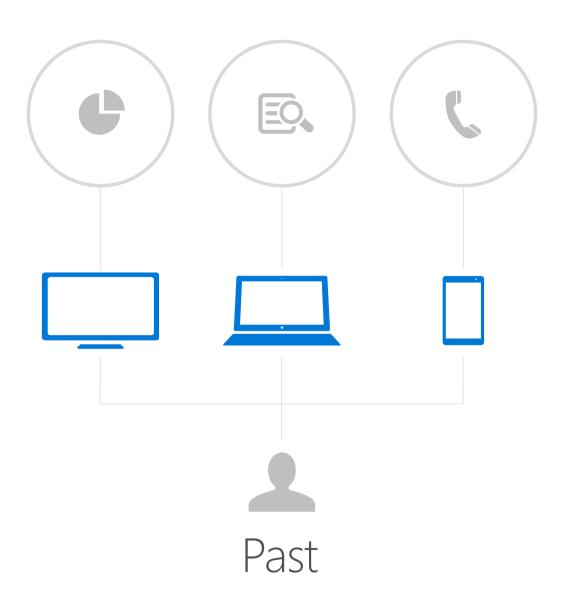

## MICROSOFT REINVENT PRODUCTIVITY IN THE NEW WORLD

Nguyen Van Giap

We will help anyone make the most of any moment

Mobile

Social

Intelligent

Natural

Learn to work the way we do