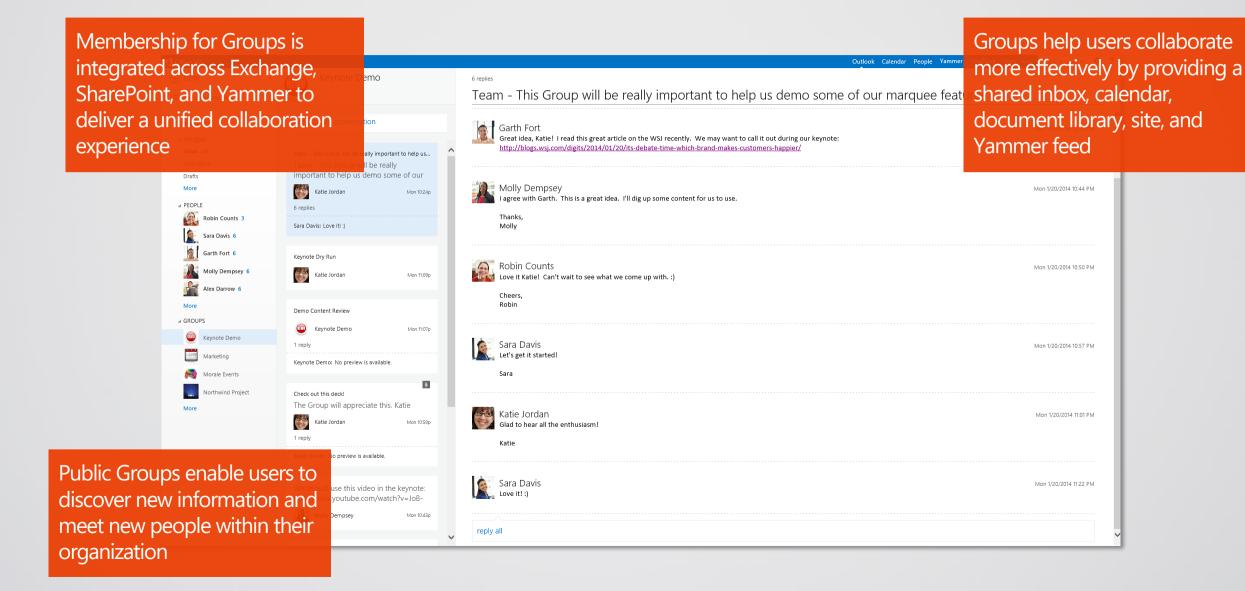

soft Office 365 works with Active Directory, so we have more control in administering our environment - while delivering benefits like a single sign-on experience to employees."

Muttia Alkhayyat -Chief Information Officer, UrbaCon Learn More

Security, Compliance & Privacy

"WITH office 365, Microsoft could meet all of our security requirements in addition to our needs for regulatory and legal compliance." **Charles Wardrip** -Vice President of Information Technology and Infrastructure Services, Kindred Healthcare <u>Learn More</u>

All possible with **Office 365 -** online, on-premises, or hybrid.



# Great experiences across devices and platform

On-the-go document review, creation, and collaboration



#### OneDrive for Business



### **Integrated Social Networking**



#### Groups



### BI for everyone



### Visualization & Mobility